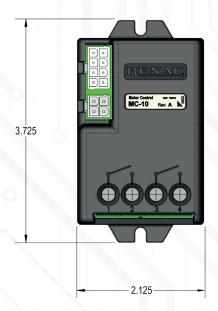

## DATA SHEET

# MC-10





### IMMERSA MOTOR CONTROL

#### Features:

- · Compatible with Most 3 Phase Brushless DC Motors
- · Supports Motor Speed, Direction, and Braking
- 1 x 75V Motor Input
- 1 x 75V Power Supply Output
- Operating Temperature: 0-80°C (32-176°F

#### Benefits:

- Durable and reliable
- Simple, inexpensive installation
- Small footprint requires minimal space
- UL Listed
- Fully-encapsulated for maximum environmental protection
- Low power consumption
- Easily upgradeable and scaleable to meet specific needs

#### Wide Range of Applications:

 Ideal for commercial foodservice equipment such as conveyor ovens, holding cabinets, fryers, refrigeration equipment, dishwashers, combi ovens, industrial machines, and more.





#### Dimensions:

• 2.125" W x 3.725" H x 1.730" D

#### Warranty:

 Every Renau product is thoroughly tested at numerous stages of production and comes with an extended three (3) year warranty.







We do more than design. We invent.