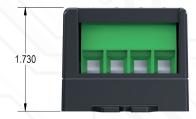

## DATA SHEET

# MC-10





### IMMERSA MOTOR CONTROL

#### Features:

- · Compatible with Most 3 Phase Brushless DC Motors
- · Supports Motor Speed, Direction, and Braking
- 1 x 75V Motor Input
- 1 x 75V Power Supply Output
- Operating Temperature: 0-80°C (32-176°F

#### Benefits:

- Durable and reliable
- Simple, inexpensive installation
- Small footprint requires minimal space
- UL Listed
- Fully-encapsulated for maximum environmental protection
- Low power consumption
- Easily upgradeable and scaleable to meet specific needs

#### Wide Range of Applications:

 Ideal for commercial foodservice equipment such as conveyor ovens, holding cabinets, fryers, refrigeration equipment, dishwashers, combi ovens, industrial machines, and more.





#### Dimensions:

• 2.125" W x 3.725" H x 1.730" D

#### Warranty:

 Every Renau product is thoroughly tested at numerous stages of production and comes with an extended three (3) year warranty.







We do more than design. We invent.